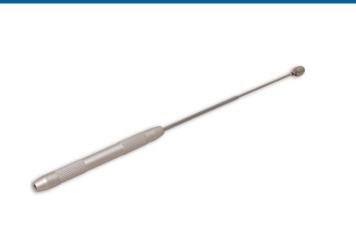

## Magnetic Pick-up Tool, Pick & Hook Set 5pc

Long pick and hook set with extending magnetic pick-up tool, useful for precision work in automotive or electronics industries.

## **Additional Information**

- Pick: 170mm long; extended pick-up tool: 325mm long.
- Straight and curved hooks, long fine tips.
- 90° and 45° hooks.
- · Packed in a handy storage wallet.
- · Packed in a handy storage wallet.