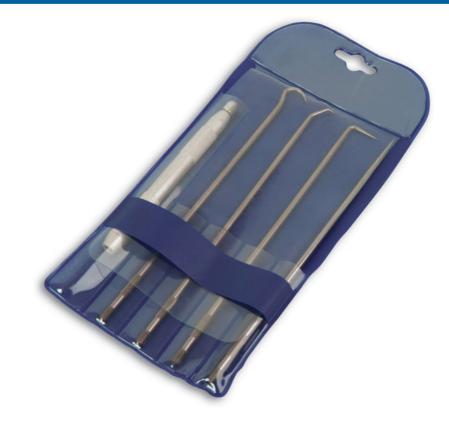

## Magnetic Pick-up Tool, Pick & Hook Set 5pc

Long pick and hook set with extending magnetic pick-up tool, useful for precision work in automotive or electronics industries.

## **Additional Information**

- Pick: 170mm long; extended pick-up tool: 325mm long.
- Straight and curved hooks, long fine tips.
- 90° and 45° hooks.
- · Packed in a handy storage wallet.
- · Packed in a handy storage wallet.