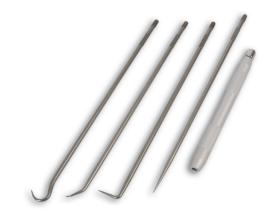

## Magnetic Pick-up Tool, Pick & Hook Set 5pc

Long pick and hook set with extending magnetic pick-up tool, useful for precision work in automotive or electronics industries.

## **Additional Information**

- Pick: 170mm long; extended pick-up tool: 325mm long.
- Straight and curved hooks, long fine tips.
- 90° and 45° hooks.
- · Packed in a handy storage wallet.
- · Packed in a handy storage wallet.